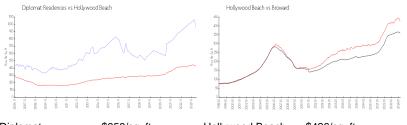

## **Market Information**

| Diplomat         | \$958/sq. ft. | Hollywood Beach: | \$426/sq. ft. |
|------------------|---------------|------------------|---------------|
| Residences:      |               |                  |               |
| Hollywood Beach: | \$426/sq. ft. | Broward:         | \$351/sq. ft. |