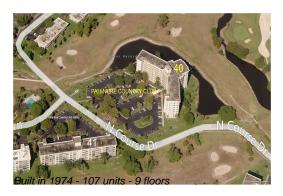

#### **Building Information**

Number of units: 107
Number of active listings for rent: 0
Number of active listings for sale: 7
Building inventory for sale: 6%
Number of sales over the last 12 months: 0
Number of sales over the last 6 months: 0
Number of sales over the last 3 months: 0