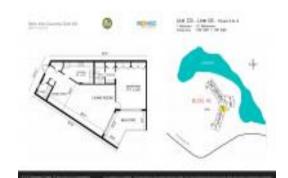

# Unit 705 - Palm Aire 40

705 - 3051 N Course Dr, Pompano Beach, FL, Broward 33069

#### **Unit Information**

 MLS Number:
 A11527447

 Status:
 Active

 Size:
 1,071 Sq ft.

Bedrooms:
Full Bathrooms:
Half Bathrooms:

Parking Spaces: 1 Space, Guest Parking

 View:
 \$230,000

 List Price:
 \$230,000