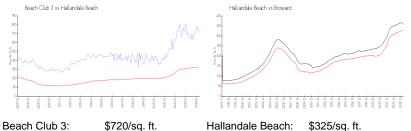

# **Market Information**

| Deach Club S.     | φ <i>1</i> ∠0/Sq. π. | Hallanuale Deach. | φ325/sq. π.   |
|-------------------|----------------------|-------------------|---------------|
| Hallandale Beach: | \$325/sq. ft.        | Broward:          | \$351/sq. ft. |