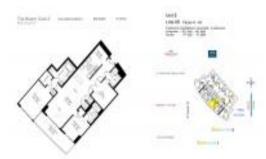

# Unit 3708 - Beach Club 3

3708 - 1800 S Ocean Dr, Hallandale Beach, FL, Broward 33009

## **Unit Information**

| MLS Number:<br>Status:<br>Size:<br>Bedrooms: | A11527472<br>Active<br>1,571 Sq ft.<br>3   |
|----------------------------------------------|--------------------------------------------|
| Full Bathrooms:                              | 3                                          |
| Half Bathrooms:                              |                                            |
| Parking Spaces:                              | 1 Space, Assigned Parking, Covered Parking |
| View:                                        |                                            |
| List Price:                                  | \$1,355,000                                |
| List PPSF:                                   | \$863                                      |
| Valuated Price:                              | \$1,080,000                                |
| Valuated PPSF:                               | \$687                                      |