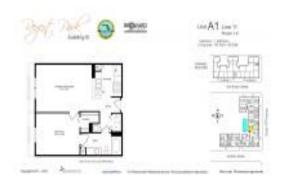

# Unit 311 - Regent Park B

311 - 1900 Van Burrent St, Hollywood Beach, FL, Broward 33020

#### **Unit Information**

MLS Number: A11528157 Status: Active Size: 736 Sq ft. Bedrooms:

Full Bathrooms: Half Bathrooms:

Parking Spaces: 1 Space

View: List Price: \$280,000 List PPSF: \$380 Valuated Price: \$266,000 Valuated PPSF: \$361