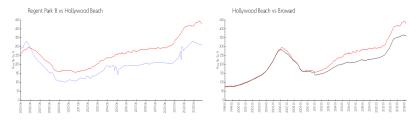

#### **Market Information**

Regent Park B: \$308/sq. ft. Hollywood Beach: \$426/sq. ft. Hollywood Beach: \$426/sq. ft. \$351/sq. ft. Broward: