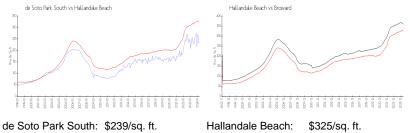

## **Market Information**

| ue Solo Faik Soulii. | φ∠39/SY. II.  | nalianuale beach. | φ325/sq. π.   |
|----------------------|---------------|-------------------|---------------|
| Hallandale Beach:    | \$325/sq. ft. | Broward:          | \$351/sq. ft. |