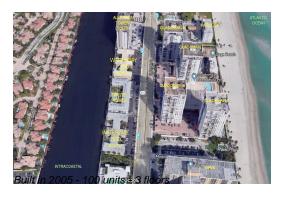

# Unit N105 - Waterway @ Hollywood Beach (North & South)

N105 - 2200 S Ocean Dr, Hollywood Beach, FL, Broward 33019

Number of units: 100
Number of active listings for rent: 0
Number of active listings for sale: 23
Building inventory for sale: 23%
Number of sales over the last 12 months: 27
Number of sales over the last 6 months: 11
Number of sales over the last 3 months: 4

#### **Building Association Information**

The Waterway at Hollywood Beach Affinity Management Services 2600 and 2200 S. Ocean Avenue ?Hollywood, FL 33019-2753 ?Tel. (954) 800-8109

http://www.thewaterwayhollywood.com/