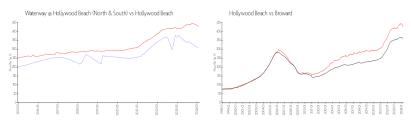

#### **Market Information**

Waterway @ \$306/sq. ft.

Hollywood Beach (North & South):

Hollywood Beach: \$426/sq. ft.

Hollywood Beach:

\$426/sq. ft.

Broward:

\$351/sq. ft.