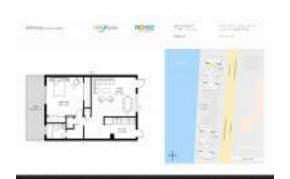

# Unit N105 - Waterway @ Hollywood Beach (North & South)

N105 - 2200 S Ocean Dr, Hollywood Beach, FL, Broward 33019

#### **Unit Information**

 MLS Number:
 A11528840

 Status:
 Pending

 Size:
 752 Sq ft.

 Bedrooms:
 1

Full Bathrooms:

Half Bathrooms:

Parking Spaces: 1 Space

View:

 List Price:
 \$260,000

 List PPSF:
 \$346

 Valuated Price:
 \$228,000

 Valuated PPSF:
 \$303

The above valuated price is a baseline figure that does not take into account any specific renovation, upgrade, split, merge, or deterioration of the unit.