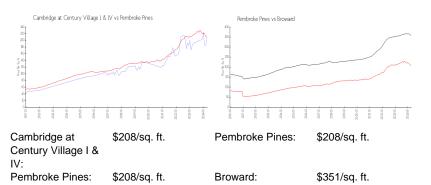

#### **Inventory for Sale**

| Cambridge at Century Village I & IV | 4% |
|-------------------------------------|----|
| Pembroke Pines                      | 3% |
| Broward                             | 4% |

### Avg. Time to Close Over Last 12 Months

| Cambridge at Century Village I & IV | 52 days |
|-------------------------------------|---------|
| Pembroke Pines                      | 55 days |
| Broward                             | 67 days |