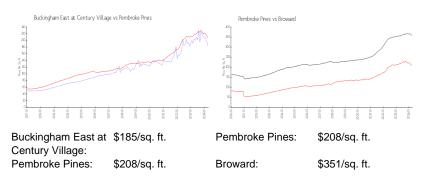

# Unit 900 SW 125th Way # 112R - Buckingham East at Century Village

900 SW 125th Way # 112R - 12500-12650 SW 5 Ct, Pembroke Pines, FL, Broward 33027