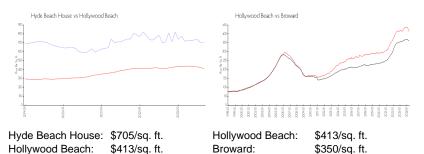

# **Market Information**

| Hyde Beach House | 19% |
|------------------|-----|
| Hollywood Beach  | 5%  |
| Broward          | 3%  |

## Avg. Time to Close Over Last 12 Months

| Hyde Beach House | 141 days |
|------------------|----------|
| Hollywood Beach  | 87 days  |
| Broward          | 68 days  |

22.792.79\*