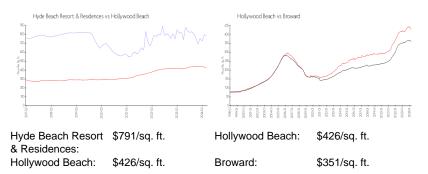

es over the last 3 months:  | 8   |

#### **Building Association Information**

Hyde Beach Residence & Resort Address: 2801 E Hallandale Beach Blvd, Hallandale Beach, FL 33009 Phone: +1 954-457-4488

#### **Recent Sales**

| Unit # | Size        | Closing Date | Sale Price | PPSF  |
|--------|-------------|--------------|------------|-------|
| 3805   | 1,126 sq ft | May 2024     | \$865,000  | \$768 |
| 502    | 802 sq ft   | Apr 2024     | \$570,000  | \$711 |
| 3212   | 869 sq ft   | Apr 2024     | \$660,000  | \$759 |
| 2206   | 1,129 sq ft | Apr 2024     | \$820,000  | \$726 |
| 3309   | 841 sq ft   | Mar 2024     | \$645,000  | \$767 |
| 1812   | 869 sq ft   | Mar 2024     | \$630,000  | \$725 |
| 605    | 701 sq ft   | Mar 2024     | \$580,000  | \$827 |

## **Market Information**



19%

5%

# **Inventory for Sale**

Hyde Beach Resort & Residences Hollywood Beach







# Avg. Time to Close Over Last 12 Months

| Hyde Beach Resort & Residences | 193 days |
|--------------------------------|----------|
| Hollywood Beach                | 86 days  |
| Broward                        | 67 days  |