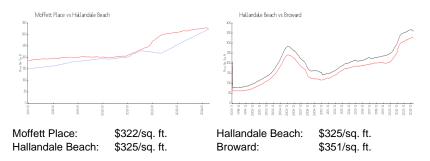

## **Unit Information**

| MLS Number:<br>Status:<br>Size:<br>Bedrooms:<br>Full Bathrooms:<br>Half Bathrooms: | A11529601<br>Active<br>705 Sq ft.<br>1<br>1 |
|------------------------------------------------------------------------------------|---------------------------------------------|
| Parking Spaces:<br>View:<br>Rental Price:<br>List PPSF:                            | 1 Space<br>\$1,750<br>\$2                   |
| Valuated Price:<br>Valuated PPSF:                                                  | \$229,000<br>\$325                          |

The above valuated price is a baseline figure that does not take into account any specific renovation, upgrade, split, merge, or deterioration of the unit.