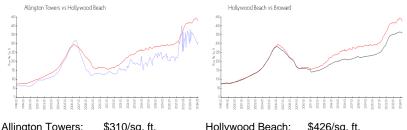

## **Market Information**

| Annyton rowers.  | φ <b>310/5</b> Υ.Π. | nonywoou beach. | φ420/SQ. Π.   |
|------------------|---------------------|-----------------|---------------|
| Hollywood Beach: | \$426/sq. ft.       | Broward:        | \$351/sq. ft. |