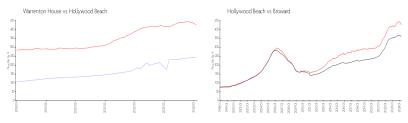

# **Market Information**

Warrenton House: \$245/sq. ft. Hollywood Beach: \$426/sq. ft. Hollywood Beach: \$426/sq. ft. Broward: \$351/sq. ft.