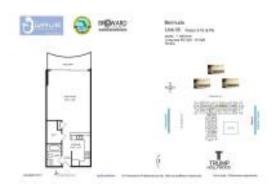

#### **Unit Information**

| MLS Number:<br>Status:<br>Size: | A11530130<br>Active<br>482 Sq ft. |
|---------------------------------|-----------------------------------|
| Bedrooms:                       |                                   |
| Full Bathrooms:                 | 1                                 |
| Half Bathrooms:                 |                                   |
| Parking Spaces:                 | 1 Space, Valet Parking            |
| View:                           |                                   |
| Rental Price:                   | \$2,350                           |
| List PPSF:                      | \$5                               |
| Valuated Price:                 | \$266,000                         |
| Valuated PPSF:                  | \$552                             |