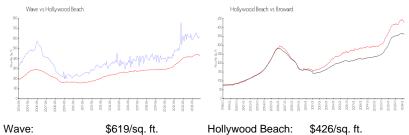

### **Market Information**

| wave:            | \$619/sq. π.  | Hollywood Beach: | \$426/sq. π.  |
|------------------|---------------|------------------|---------------|
| Hollywood Beach: | \$426/sq. ft. | Broward:         | \$351/sq. ft. |