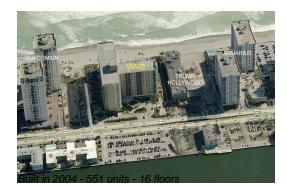

#### **Building Information**

| Number of units:                         | 551 |
|------------------------------------------|-----|
| Number of active listings for rent:      | 49  |
| Number of active listings for sale:      | 20  |
| Building inventory for sale:             | 3%  |
| Number of sales over the last 12 months: | 13  |
| Number of sales over the last 6 months:  | 6   |
| Number of sales over the last 3 months:  | 4   |