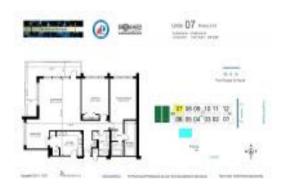

# **Unit 207 - Tower at Port Royale**

207 - 3200 Port Royale Dr N, Fort Lauderdale, FL, Broward 33308

#### **Unit Information**

 MLS Number:
 A11530255

 Status:
 Active

 Size:
 1,351 Sq ft.

Bedrooms: 2 Full Bathrooms: 2

Half Bathrooms:

Parking Spaces: 1 Space, Assigned Parking, Covered

Parking