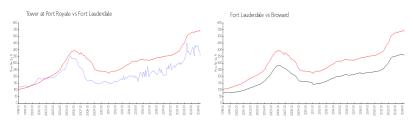

#### **Market Information**

Tower at Port

\$356/sq. ft.

Fort Lauderdale:

\$533/sq. ft.

Royale: Fort Lauderdale:

\$533/sq. ft.

Broward: \$351/sq. ft.