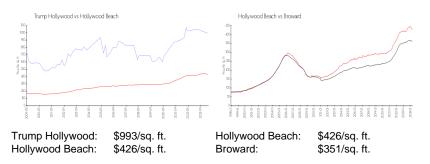

#### **Market Information**

#### **Inventory for Sale**

| Trump Hollywood | 5% |
|-----------------|----|
| Hollywood Beach | 5% |
| Broward         | 4% |