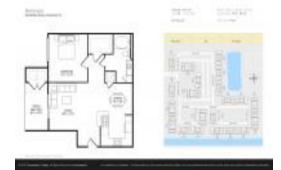

#### **Unit Information**

 MLS Number:
 A11530436

 Status:
 Pending

 Size:
 690 Sq ft.

 Bedrooms:
 1

Full Bathrooms:

Half Bathrooms:

Parking Spaces: 1 Space