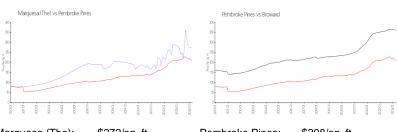

# **Market Information**

Marquesa (The): \$272/sq. ft. Pembroke Pines: \$208/sq. ft. Pembroke Pines: \$208/sq. ft. Broward: \$351/sq. ft.