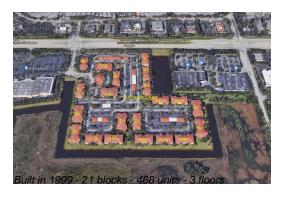

## **Building Information**

Number of units: 468
Number of active listings for rent: 0
Number of active listings for sale: 9
Building inventory for sale: 1%
Number of sales over the last 12 months: 18
Number of sales over the last 6 months: 7
Number of sales over the last 3 months: 3

### **Building Association Information**

The Marquesa

Address: 145 SW 117th Ter, Pembroke Pines, FL 33025 Phone: +1 (954) 437-9614

https://www.marquesacondos.com/