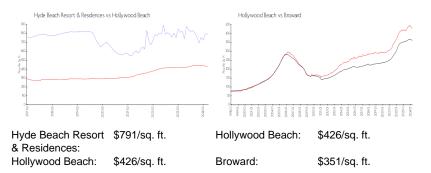

# **Market Information**

# **Inventory for Sale**

| Hyde Beach Resort & Residences | 19% |
|--------------------------------|-----|
| Hollywood Beach                | 5%  |
| Broward                        | 4%  |

# Avg. Time to Close Over Last 12 Months

| Hyde Beach Resort & Residences | 193 days |
|--------------------------------|----------|
| Hollywood Beach                | 86 days  |
| Broward                        | 67 days  |