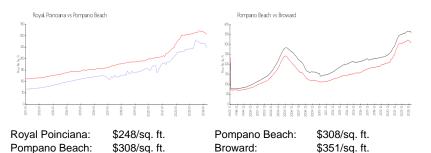

### **Market Information**

## **Inventory for Sale**

Royal Poinciana

Pompano Beach 3% Broward 4%

## Avg. Time to Close Over Last 12 Months

Royal Poinciana 52 days Pompano Beach 72 days Broward 67 days