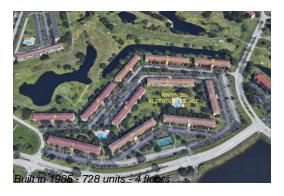

Number of units: 728
Number of active listings for rent: 0
Number of active listings for sale: 27
Building inventory for sale: 3%
Number of sales over the last 12 months: 28
Number of sales over the last 6 months: 12
Number of sales over the last 3 months: 3

### **Building Association Information**

Century Village Pembroke Pines 13800 SW 5th Ct, Pembroke Pines, FL 33027 (954) 431-2137