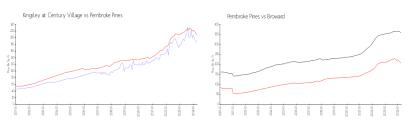

## **Market Information**

Kingsley at Century \$186/sq. ft.

Village:

Pembroke Pines: \$208/sq. ft.

Pembroke Pines: \$208/sq. ft.

Broward: \$351/sq. ft.