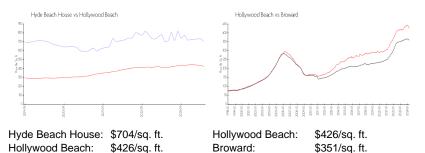

# Market Information

| Hyde Beach House | 20% |
|------------------|-----|
| Hollywood Beach  | 5%  |
| Broward          | 4%  |

## Avg. Time to Close Over Last 12 Months

| Hyde Beach House | 141 days |
|------------------|----------|
| Hollywood Beach  | 85 days  |
| Broward          | 67 days  |

10.710.71\*

No. 110