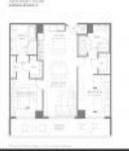

### **Unit Information**

| MLS Number:<br>Status: | A11530710<br>Active    |
|------------------------|------------------------|
| Size:                  | 1,044 Sq ft.           |
| Bedrooms:              | 2                      |
| Full Bathrooms:        | 2                      |
| Half Bathrooms:        |                        |
| Parking Spaces:        | 1 Space, Valet Parking |
| View:                  | Canal, Ocean View      |
| Rental Price:          | \$6,700                |
| List PPSF:             | \$6                    |
| Valuated Price:        | \$649,000              |
| Valuated PPSF:         | \$622                  |