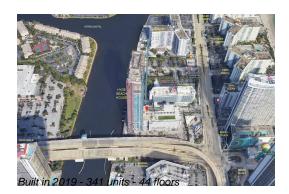

### **Building Information**

| Number of units:                         | 341 |
|------------------------------------------|-----|
| Number of active listings for rent:      | 0   |
| Number of active listings for sale:      | 69  |
| Building inventory for sale:             | 20% |
| Number of sales over the last 12 months: | 33  |
| Number of sales over the last 6 months:  | 9   |
| Number of sales over the last 3 months:  | 6   |

## **Building Association Information**

Hyde Beach House Address: 4010 S Ocean Dr, Hollywood, FL 33019 Phone: +1 786-522-3800