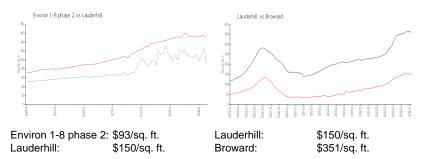

### **Unit Information**

| MLS Number:<br>Status: | A11530752<br>Active       |
|------------------------|---------------------------|
| Size:                  | 1,100 Sq ft.              |
| Bedrooms:              | 2                         |
| Full Bathrooms:        | 2                         |
| Half Bathrooms:        |                           |
| Parking Spaces:        | 1 Space, Assigned Parking |
| View:                  |                           |
| List Price:            | \$139,000                 |
| List PPSF:             | \$126                     |
| Valuated Price:        | \$102,000                 |
| Valuated PPSF:         | \$93                      |

The above valuated price is a baseline figure that does not take into account any specific renovation, upgrade, split, merge, or deterioration of the unit.