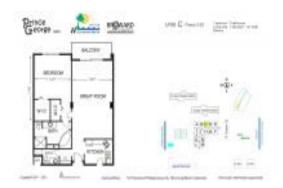

# **Unit 12C - Prince George**

12C - 1865 S Ocean Dr, Hallandale Beach, FL, Broward 33009

#### **Unit Information**

MLS Number: A11531064
Status: Active
Size: 1,300 Sq ft.

Bedrooms: 1 Full Bathrooms: 2

Half Bathrooms: Parking Spaces:

View: Intracoastal View,Ocean View

 Rental Price:
 \$2,200

 List PPSF:
 \$2