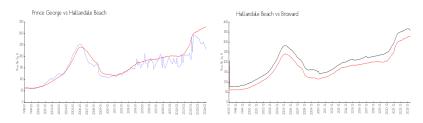

### **Market Information**

Prince George: \$231/sq. ft. Hallandale Beach: \$325/sq. ft. Hallandale Beach: \$325/sq. ft. Broward: \$351/sq. ft.