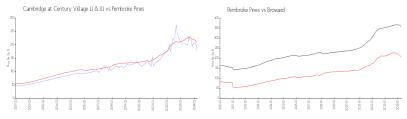

#### **Market Information**

Cambridge at

\$180/sq. ft.

Pembroke Pines:

\$208/sq. ft.

Century Village II &

III:

Pembroke Pines: \$208/sq. ft.

Broward: \$351/sq. ft.