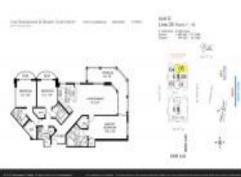

### **Unit Information**

| MLS Number:     | A11531107                                   |
|-----------------|---------------------------------------------|
| Status:         | Active                                      |
| Size:           | 1,685 Sq ft.                                |
| Bedrooms:       | 3                                           |
| Full Bathrooms: | 3                                           |
| Half Bathrooms: |                                             |
| Parking Spaces: | 1 Space,Assigned Parking,Covered<br>Parking |
| View:           | -                                           |
| List Price:     | \$1,200,000                                 |
| List PPSF:      | \$712                                       |
| Valuated Price: | \$1,140,000                                 |
| Valuated PPSF:  | \$677                                       |