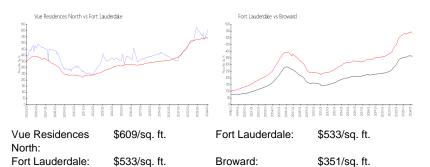

#### **Market Information**

| Vue Residences North | 3% |
|----------------------|----|
| Fort Lauderdale      | 4% |

## Avg. Time to Close Over Last 12 Months

| Vue Residences North | 51 days |
|----------------------|---------|
| Fort Lauderdale      | 76 days |
| Broward              | 67 days |