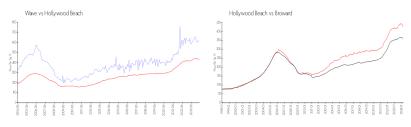

#### **Market Information**

Wave: \$619/sq. ft. Hollywood Beach: \$426/sq. ft. Hollywood Beach: \$426/sq. ft. Broward: \$351/sq. ft.