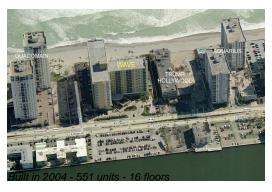

# Unit 438 - Wave

438 - 2501 S Ocean Dr, Hollywood Beach, FL, Broward 33019

## **Building Information**

Number of units: 551
Number of active listings for rent: 49
Number of active listings for sale: 20
Building inventory for sale: 3%
Number of sales over the last 12 months: 13
Number of sales over the last 6 months: 6
Number of sales over the last 3 months: 4

## **Building Association Information**

The Wave Condominium (954) 929-8090