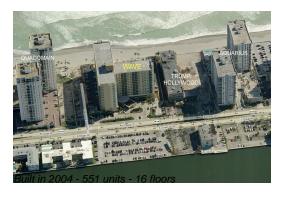

### **Building Information**

Number of units: 551
Number of active listings for rent: 49
Number of active listings for sale: 20
Building inventory for sale: 3%
Number of sales over the last 12 months: 13
Number of sales over the last 6 months: 6
Number of sales over the last 3 months: 4

### **Building Association Information**

The Wave Condominium (954) 929-8090