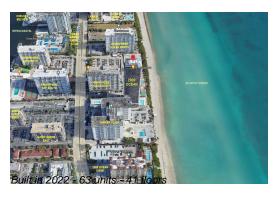

#### **Building Information**

Number of units: 63
Number of active listings for rent: 0
Number of active listings for sale: 26
Building inventory for sale: 41%
Number of sales over the last 12 months: 26
Number of sales over the last 6 months: 19
Number of sales over the last 3 months: 11