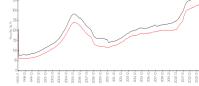

### Avg. Time to Close Over Last 12 Months

2000 Ocean112 daysHallandale Beach76 daysBroward67 days