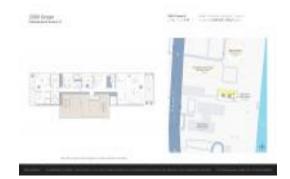

# Unit 8A - 2000 Ocean

8A - 2000 S Ocean Dr, Hallandale Beach, FL, Broward 33009

#### **Unit Information**

 MLS Number:
 A11531241

 Status:
 Active

 Size:
 2,530 Sq ft.

Bedrooms: 3
Full Bathrooms: 3
Half Bathrooms: 1

Parking Spaces: 2 Spaces

View: Ocean View, Direct Ocean, Pool Area View