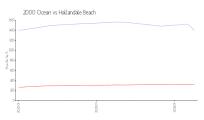

#### **Market Information**

2000 Ocean: \$1401/sq. ft. Hallandale Beach: \$325/sq. ft. Broward: \$351/sq. ft.