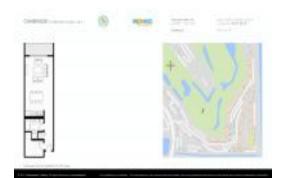

## **Building Information**

Number of units: 620
Number of active listings for rent: 0
Number of active listings for sale: 13
Building inventory for sale: 2%
Number of sales over the last 12 months: 23
Number of sales over the last 6 months: 7
Number of sales over the last 3 months: 3