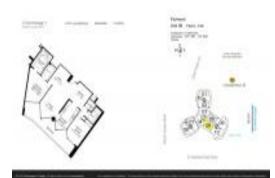

# **Unit Information**

| MLS Number:<br>Status:<br>Size:<br>Bedrooms:<br>Full Bathrooms: | A11531307<br>Active<br>1,537 Sq ft.<br>2<br>2 |
|-----------------------------------------------------------------|-----------------------------------------------|
| Half Bathrooms:<br>Parking Spaces:                              | Valet Parking                                 |
| View:                                                           | Ocean View, Pool Area View, Water View        |
| Rental Price:                                                   | \$4,995                                       |
| List PPSF:                                                      | \$3                                           |
| Valuated Price:                                                 | \$1,475,000                                   |
| Valuated PPSF:                                                  | \$960                                         |