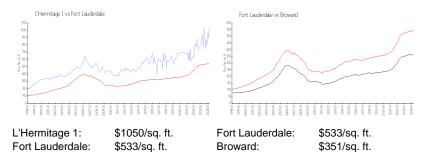

### **Market Information**

| L'Hermitage 1   | 8% |
|-----------------|----|
| Fort Lauderdale | 4% |
| Broward         | 4% |