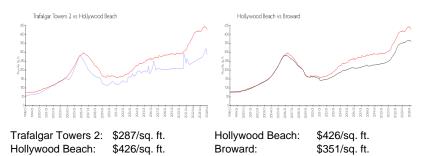

## **Inventory for Sale**

| Trafalgar Towers 2 | 5% |
|--------------------|----|
| Hollywood Beach    | 5% |
| Broward            | 4% |

Tables Trees 1

Print History

| 4 | 12.00       |            |
|---|-------------|------------|
|   |             | -          |
|   |             |            |
|   | 125.        |            |
|   | 5           | -          |
|   | 566         | Adda - The |
|   | 1961        | 100        |
|   | ALC: NO.    |            |
| - | inine (     |            |
|   | 100         | -          |
|   | ALC: N. 199 |            |