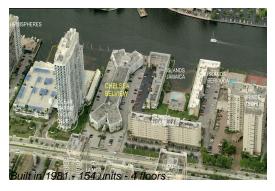

# Unit 327 - Chelsea Bayview

327 - 1913 S Ocean Dr, Hallandale Beach, FL, Broward 33009

#### **Building Information**

Number of units: 154
Number of active listings for rent: 2
Number of active listings for sale: 3
Building inventory for sale: 1%
Number of sales over the last 12 months: 5
Number of sales over the last 6 months: 1
Number of sales over the last 3 months: 1