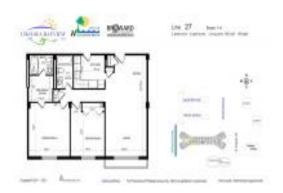

# Unit 327 - Chelsea Bayview

327 - 1913 S Ocean Dr, Hallandale Beach, FL, Broward 33009

#### **Unit Information**

 MLS Number:
 A11531344

 Status:
 Active

 Size:
 945 Sq ft.

 Bedrooms:
 2

 Full Bathrooms:
 2

Half Bathrooms: Parking Spaces:

View: