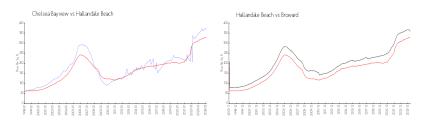

### **Market Information**

Chelsea Bayview: \$364/sq. ft. Hallandale Beach: \$325/sq. ft. Hallandale Beach: \$325/sq. ft. Broward: \$351/sq. ft.