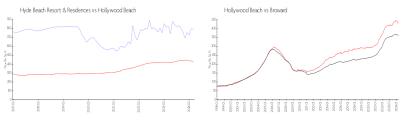

### **Market Information**

Hyde Beach Resort \$791/sq. ft.

& Residences:

Hollywood Beach: \$426/sq. ft.

Hollywood Beach: \$426/sq. ft.

Broward: \$351/sq. ft.