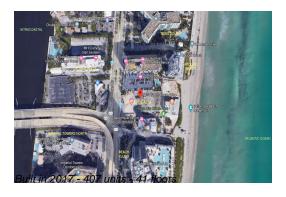

# Unit 2809 - Hyde Beach Resort & Residences

2809 - 4111 S Ocean Dr, Hollywood Beach, FL, Broward 33019

### **Building Information**

Number of units: 407
Number of active listings for rent: 0
Number of active listings for sale: 78
Building inventory for sale: 19%
Number of sales over the last 12 months: 33
Number of sales over the last 6 months: 15
Number of sales over the last 3 months: 8

Hyde Beach Residence & Resort

Address: 2801 E Hallandale Beach Blvd, Hallandale Beach, FL 33009

Phone: +1 954-457-4488