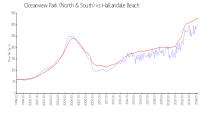

#### **Market Information**

Oceanview Park (North & South): Hallandale Beach:

\$302/sq. ft.

\$325/sq. ft.

Broward:

Hallandale Beach:

\$325/sq. ft. \$351/sq. ft.