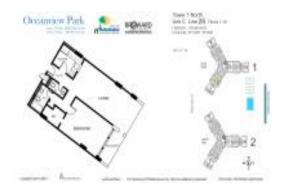

#### **Unit Information**

 MLS Number:
 A11531377

 Status:
 Active

 Size:
 915 Sq ft.

Bedrooms: 1
Full Bathrooms: 1
Half Bathrooms: 1

Parking Spaces: 1 Space, Assigned Parking, Deeded

Parking

View: