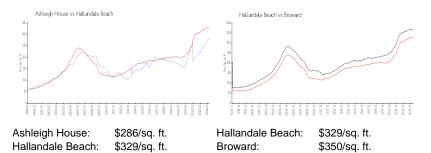

#### Inventory for Sale

| Ashleigh House   | 3% |
|------------------|----|
| Hallandale Beach | 4% |
| Broward          | 3% |

## Avg. Time to Close Over Last 12 Months

| Ashleigh House   | 149 days |
|------------------|----------|
| Hallandale Beach | 77 days  |
| Broward          | 68 days  |