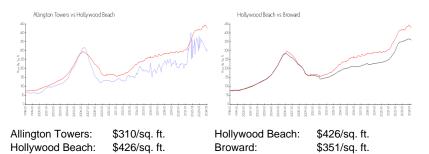

### **Market Information**

| Allington Towers | 9% |
|------------------|----|
| Hollywood Beach  | 5% |
| Broward          | 4% |

### Avg. Time to Close Over Last 12 Months

| Allington Towers | 73 days |
|------------------|---------|
| Hollywood Beach  | 86 days |
| Broward          | 67 days |