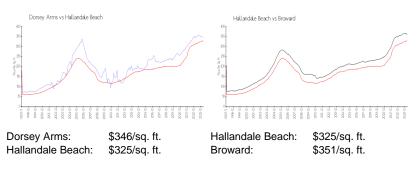

### **Inventory for Sale**

| Dorsey Arms      | 7% |
|------------------|----|
| Hallandale Beach | 4% |
| Broward          | 4% |

## Avg. Time to Close Over Last 12 Months

| Dorsey Arms      | 96 days |
|------------------|---------|
| Hallandale Beach | 76 days |
| Broward          | 67 days |