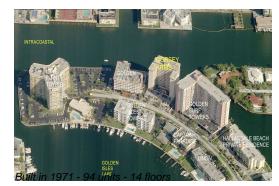

# Unit 205 - Dorsey Arms

205 - 121 Golden Isles Dr, Hallandale Beach, FL, Broward 33009

### **Building Information**

| Number of units:                         | 94 |
|------------------------------------------|----|
| Number of active listings for rent:      | 1  |
| Number of active listings for sale:      | 7  |
| Building inventory for sale:             | 7% |
| Number of sales over the last 12 months: | 2  |
| Number of sales over the last 6 months:  | 1  |
| Number of sales over the last 3 months:  | 0  |