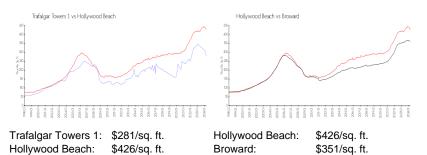

## **Inventory for Sale**

| Trafalgar Towers 1 | 8% |
|--------------------|----|
| Hollywood Beach    | 5% |
| Broward            | 4% |

e OT maple