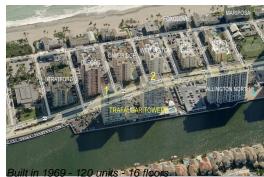

# Unit 707 - Trafalgar Towers 1

707 - 1400 S Ocean Dr, Hollywood Beach, FL, Broward 33019

## **Building Information**

| Number of units:                         | 120 |
|------------------------------------------|-----|
| Number of active listings for rent:      |     |
| Number of active listings for sale:      |     |
| Building inventory for sale:             |     |
| Number of sales over the last 12 months: | 5   |
| Number of sales over the last 6 months:  | 5   |
| Number of sales over the last 3 months:  | 3   |