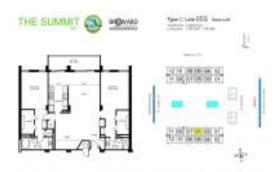

# Unit 805S - Summit Towers

805S - 1201 S Ocean Dr, Hollywood Beach, FL, Broward 33019

# **Unit Information**

| MLS Number:<br>Status:<br>Size:<br>Bedrooms:<br>Full Bathrooms:<br>Half Bathrooms: | A11531696<br>Active<br>1,570 Sq ft.<br>2<br>2 |
|------------------------------------------------------------------------------------|-----------------------------------------------|
| Parking Spaces:<br>View:                                                           | 1 Space                                       |
| List Price:<br>List PPSF:<br>Valuated Price:<br>Valuated PPSF:                     | \$625,000<br>\$398<br>\$540,000<br>\$338      |