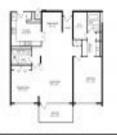

# **Unit Information**

| MLS Number:<br>Status:<br>Size:<br>Bedrooms:<br>Full Bathrooms:<br>Half Bathrooms:<br>Parking Spaces:<br>View: | A11532109<br>Active<br>1,435 Sq ft.<br>2<br>2 |
|----------------------------------------------------------------------------------------------------------------|-----------------------------------------------|
| Rental Price:                                                                                                  | \$4,300                                       |
| List PPSF:                                                                                                     | \$3                                           |
| Valuated Price:                                                                                                | \$692,000                                     |
| Valuated PPSF:                                                                                                 | \$482                                         |