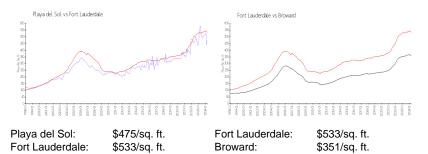

#### **Market Information**

### Inventory for Sale

| Playa del Sol   | 4% |
|-----------------|----|
| Fort Lauderdale | 4% |
| Broward         | 4% |

# Avg. Time to Close Over Last 12 Months

| Playa del Sol   | 65 days |
|-----------------|---------|
| Fort Lauderdale | 76 days |
| Broward         | 67 days |

the distance interest