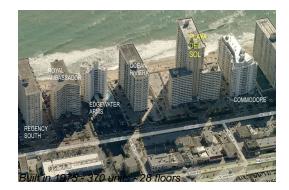

# Unit 1603 - Playa del Sol

1603 - 3500 Galt Ocean Dr, Fort Lauderdale, FL, Broward 33308

#### **Building Information**

| Number of units:                         | 370 |
|------------------------------------------|-----|
| Number of active listings for rent:      | 5   |
| Number of active listings for sale:      | 13  |
| Building inventory for sale:             | 3%  |
| Number of sales over the last 12 months: | 15  |
| Number of sales over the last 6 months:  | 8   |
| Number of sales over the last 3 months:  | 7   |