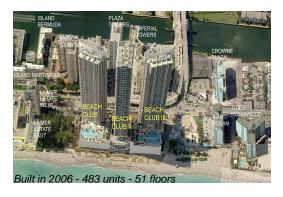

#### **Building Information**

Number of units: 483
Number of active listings for rent: 125
Number of active listings for sale: 22
Building inventory for sale: 4%
Number of sales over the last 12 months: 14
Number of sales over the last 6 months: 7
Number of sales over the last 3 months: 5

### **Building Association Information**

Beach Club 2 Condominium association (954) 457-4622