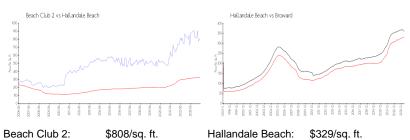

## **Market Information**

Hallandale Beach: \$329/sq. ft. Broward: \$350/sq. ft.