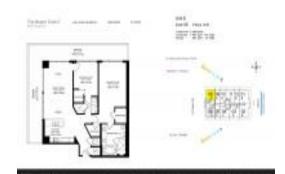

# Unit 3508 - Beach Club 2

3508 - 1830 S Ocean Dr, Hallandale Beach, FL, Broward 33009

#### **Unit Information**

MLS Number: A11532141
Status: Active
Size: 1,458 Sq ft.

Bedrooms: 2 Full Bathrooms: 2

Half Bathrooms:

Parking Spaces: 1 Space, Assigned Parking, Valet Parking

View: Intracoastal View