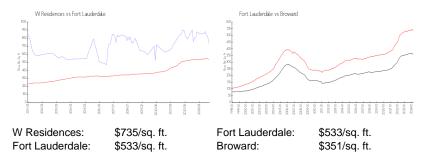

## **Inventory for Sale**

| W Residences    | 16% |
|-----------------|-----|
| Fort Lauderdale | 4%  |
| Broward         | 4%  |

## Avg. Time to Close Over Last 12 Months

| W Residences    | 90 days |
|-----------------|---------|
| Fort Lauderdale | 76 days |
| Broward         | 67 days |

Tour Gue