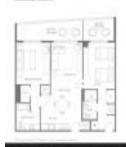

#### **Unit Information**

| MLS Number:<br>Status:<br>Size:<br>Bedrooms:<br>Full Bathrooms:<br>Half Bathrooms: | A11532287<br>Active<br>1,020 Sq ft.<br>2<br>2 |
|------------------------------------------------------------------------------------|-----------------------------------------------|
| Parking Spaces:<br>View:                                                           | Not Assigned                                  |
| Rental Price:<br>List PPSF:<br>Valuated Price:<br>Valuated PPSF:                   | \$4,600<br>\$5<br>\$527,000<br>\$517          |