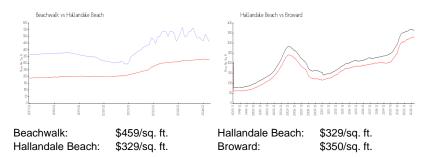

## **Market Information**

#### **Inventory for Sale**

| Beachwalk        | 12% |
|------------------|-----|
| Hallandale Beach | 4%  |
| Broward          | 3%  |

# Avg. Time to Close Over Last 12 Months

| Beachwalk        | 124 days |
|------------------|----------|
| Hallandale Beach | 77 days  |
| Broward          | 68 days  |

areas antique

Nortical Address of