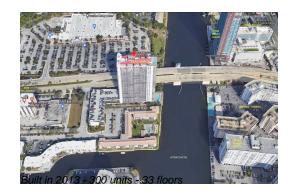

### **Building Information**

| Number of units:                         | 300 |
|------------------------------------------|-----|
| Number of active listings for rent:      | 0   |
| Number of active listings for sale:      | 37  |
| Building inventory for sale:             | 12% |
| Number of sales over the last 12 months: | 21  |
| Number of sales over the last 6 months:  | 5   |
| Number of sales over the last 3 months:  | 2   |

# **Building Association Information**

Beachwalk Address: 2801 E Hallandale Beach Blvd, Hallandale Beach, FL 33009 Phone: +1 954-457-4488