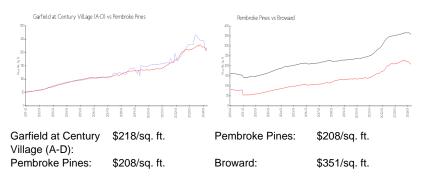

#### **Unit Information**

MLS Number: Status: Size: Bedrooms: Full Bathrooms: Half Bathrooms: Parking Spaces: View: Rental Price: List PPSF: Valuated Price: Valuated PPSF: A11532341 Active 920 Sq ft. 2 1 1 Assigned Parking,Guest Parking Pool Area View \$2,000 \$2 \$201,000 \$218