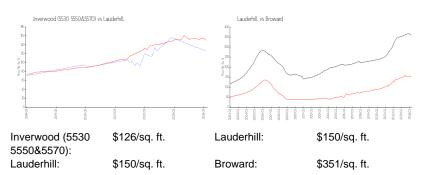

of active listings for sale:      | 21  |
| Building inventory for sale:             | 8%  |
| Number of sales over the last 12 months: | 3   |
| Number of sales over the last 6 months:  | 2   |
| Number of sales over the last 3 months:  | 0   |
|                                          |     |

## **Building Association Information**

Inverwood Condominiums Association Address: 5500 NW 44th St, Lauderhill, FL 33319 Phone: +1 954-731-0100

#### **Recent Sales**

| Unit # | Size        | Closing Date | Sale Price | PPSF  |
|--------|-------------|--------------|------------|-------|
| 303C   | 1,085 sq ft | Jan 2024     | \$165,000  | \$152 |
| 412B   |             | Dec 2023     | \$112,500  |       |
| 318c   | 1,290 sq ft | Sep 2023     | \$125,000  | \$97  |

# **Market Information**



# **Inventory for Sale**

| Inverwood (5530 5550&5570) | 9% |
|----------------------------|----|
| Lauderhill                 | 5% |
| Broward                    | 4% |







Percetor

#### TATION CONTRACT

# Avg. Time to Close Over Last 12 Months

| Inverwood (5530 5550&5570) | 102 days |
|----------------------------|----------|
| Lauderhill                 | 74 days  |
| Broward                    | 67 days  |