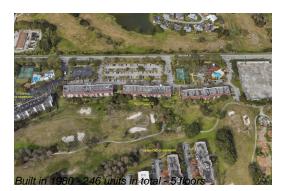

## **Building Information**

| Number of units:                         | 246 |
|------------------------------------------|-----|
| Number of active listings for rent:      | 0   |
| Number of active listings for sale:      | 21  |
| Building inventory for sale:             | 8%  |
| Number of sales over the last 12 months: | 3   |
| Number of sales over the last 6 months:  | 2   |
| Number of sales over the last 3 months:  | 0   |
|                                          |     |