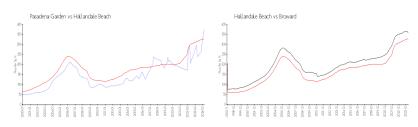

### Market Information

Pasadena Garden: \$377/sq. ft. Hallandale Beach: \$325/sq. ft. Hallandale Beach: \$325/sq. ft. Broward: \$351/sq. ft.