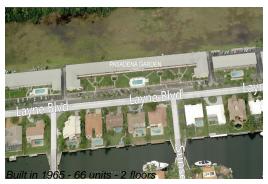

## **Building Information**

Number of units: 66
Number of active listings for rent: 0
Number of active listings for sale: 2
Building inventory for sale: 3%
Number of sales over the last 12 months: 3
Number of sales over the last 6 months: 3
Number of sales over the last 3 months: 2