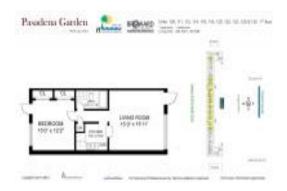

# Unit 130 - Pasadena Garden

130 - 600 Layne Blvd, Hallandale Beach, FL, Broward 33009

#### **Unit Information**

 MLS Number:
 A11532769

 Status:
 Active

 Size:
 550 Sq ft.

 Bedrooms:
 1

 Full Pathonems:
 1

Full Bathrooms:

Half Bathrooms:
Parking Spaces: