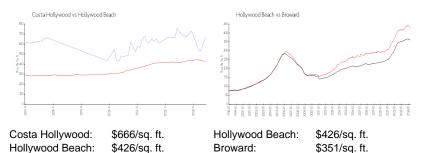

#### **Market Information**

#### Inventory for Sale

| Costa Hollywood | 13% |
|-----------------|-----|
| Hollywood Beach | 5%  |
| Broward         | 4%  |