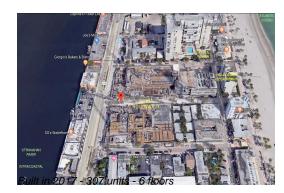

# Unit S232 - Costa Hollywood

S232 - 777 N Ocean Dr, Hollywood Beach, FL, Broward 33019

#### **Building Information**

| Numerican of united                      | 207 |
|------------------------------------------|-----|
| Number of units:                         | 307 |
| Number of active listings for rent:      | 0   |
| Number of active listings for sale:      | 39  |
| Building inventory for sale:             | 12% |
| Number of sales over the last 12 months: | 16  |
| Number of sales over the last 6 months:  | 11  |
| Number of sales over the last 3 months:  | 6   |

## **Building Association Information**

Costa Hollywood Beach Resort Address: 777 N Ocean Dr, Hollywood, FL 33019 Phone: +1 954-613-3700