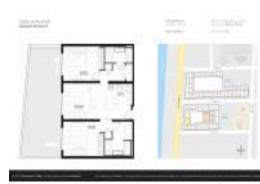

# Unit S232 - Costa Hollywood

S232 - 777 N Ocean Dr, Hollywood Beach, FL, Broward 33019

# **Unit Information**

| MLS Number:     | A11533744                     |
|-----------------|-------------------------------|
| Status:         | Active                        |
| Size:           | 1,105 Sq ft.                  |
| Bedrooms:       | 2                             |
| Full Bathrooms: | 2                             |
| Half Bathrooms: |                               |
| Parking Spaces: | Deeded Parking, Valet Parking |
| View:           |                               |
| List Price:     | \$809,000                     |
| List PPSF:      | \$732                         |
| Valuated Price: | \$811,000                     |
| Valuated PPSF:  | \$734                         |