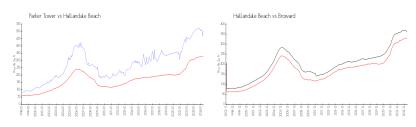

# **Market Information**

Parker Tower: \$499/sq. ft. Hallandale Beach: \$329/sq. ft. Hallandale Beach: \$329/sq. ft. Broward: \$350/sq. ft.