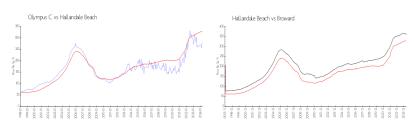

## **Market Information**

Olympus C: \$280/sq. ft. Hallandale Beach: \$325/sq. ft. Hallandale Beach: \$325/sq. ft. Broward: \$351/sq. ft.