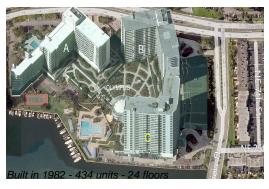

### **Building Information**

Number of units: 434
Number of active listings for rent: 11
Number of active listings for sale: 27
Building inventory for sale: 6%
Number of sales over the last 12 months: 17
Number of sales over the last 6 months: 9
Number of sales over the last 3 months: 6