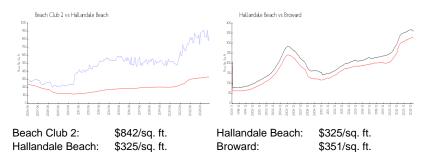

|

The above valuated price is a baseline figure that does not take into account any specific renovation, upgrade, split, merge, or deterioration of the unit.

## **Building Information**

| Number of units:                         | 483 |
|------------------------------------------|-----|
| Number of active listings for rent:      | 125 |
| Number of active listings for sale:      | 22  |
| Building inventory for sale:             | 4%  |
| Number of sales over the last 12 months: | 14  |
| Number of sales over the last 6 months:  | 7   |
| Number of sales over the last 3 months:  | 5   |
|                                          |     |

## **Building Association Information**

Beach Club 2 Condominium association (954) 457-4622

#### **Market Information**



#### Inventory for Sale

| Beach Club 2     | 5% |
|------------------|----|
| Hallandale Beach | 4% |
| Broward          | 4% |

## Avg. Time to Close Over Last 12 Months

| Beach Club 2     | 99 days |
|------------------|---------|
| Hallandale Beach | 76 days |
| Broward          | 67 days |





1212 110



Built in 2006 - 483 units - 51 floors